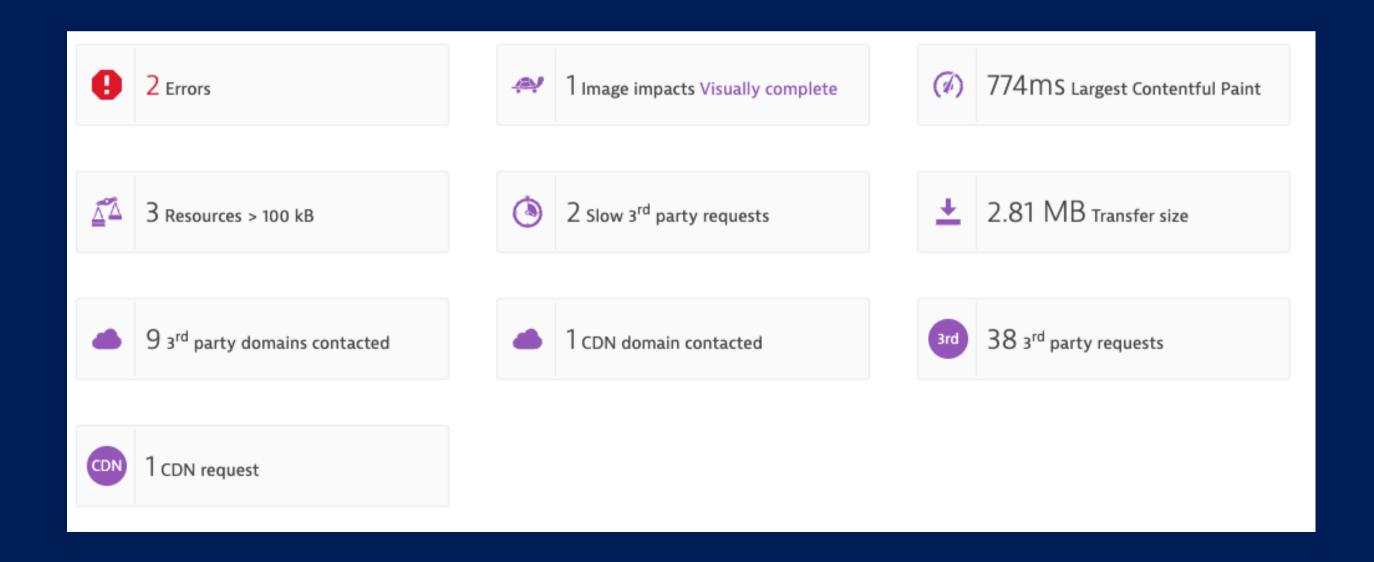

#### PAGE COMPONENTS

SOME OF THE PAGE COMPONENTS CAN SLOW DOWN PAYPAL.COM, OPTIMIZING THEM CAN HELP TO IMPROVE THE SPEED OF THE APPLICATION.