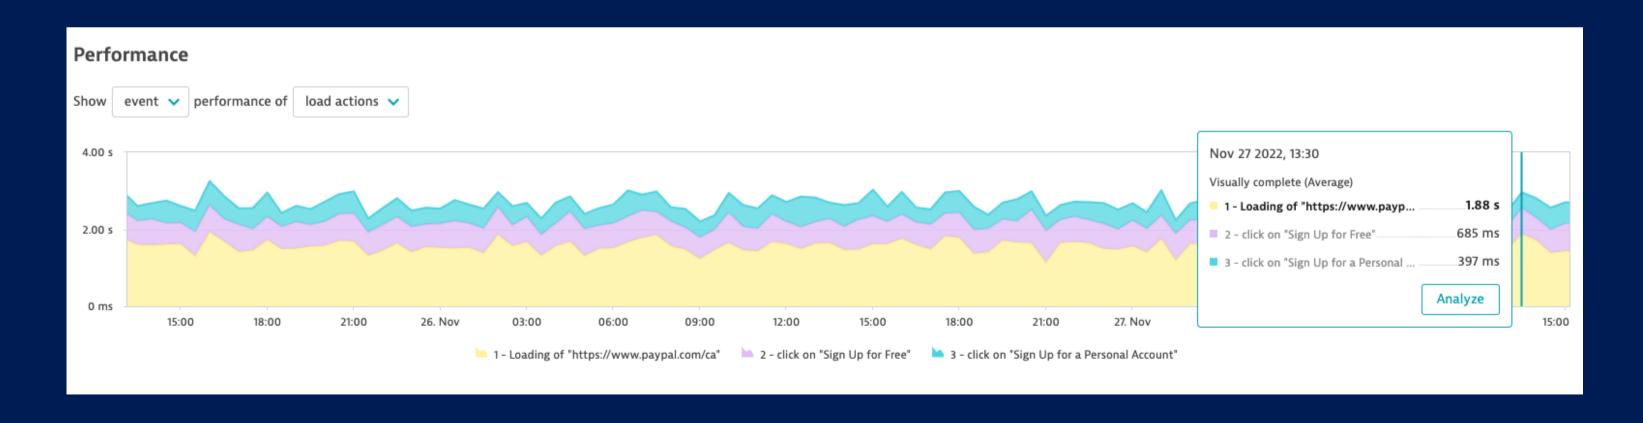

#### PERFORMANCE

THIS CHART SHOWS HOW FAST YOUR APPLICATION IS LOADING, DURING TESTING PERIOD WE HAVE NOTICED LONG LOADING TIMES (UP TO 1.8SEC).

IF YOUR APPLICATION SLOWS DOWN CONSIDERABLY DURING THE USER PROCESS, IT CAN LEAD TO MISTRUST AND CUSTOMER DISATISFACTION