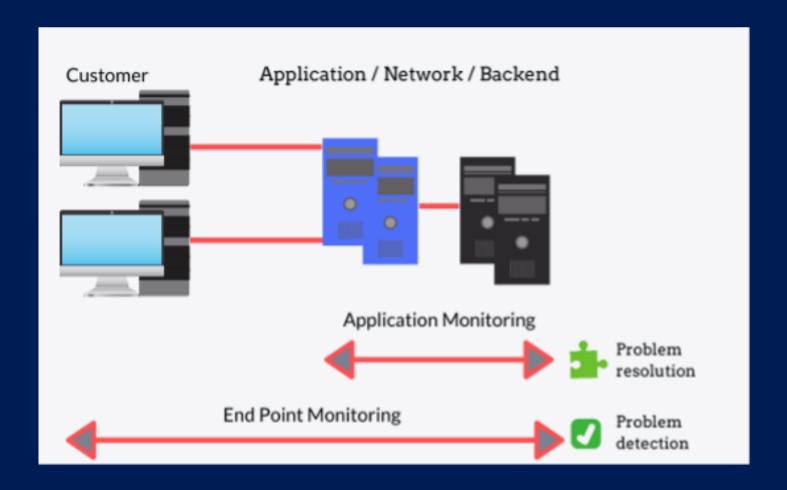

#### PERFORMANCE MONITORING APPROACH

- SYNTHETIC MONITORING OF THE WEBSITE PAYPAL.COM
- TEST EXECUTION EVERY 60 MINUTES FROM 2 LOCATIONS
- USED DYNATRACE SYNTHETIC MONITORING

#### PAGE COMPONENTS

SOME OF THE PAGE COMPONENTS CAN SLOW DOWN PAYPAL.COM, OPTIMIZING THEM CAN HELP TO IMPROVE THE SPEED OF THE APPLICATION.