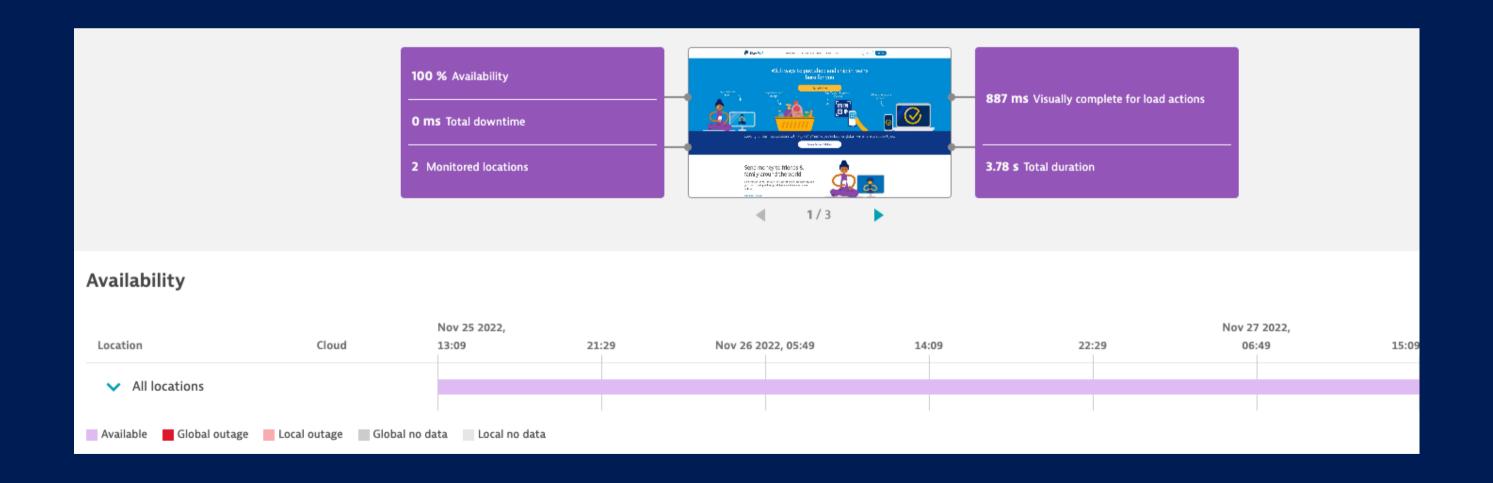

PERFORMETRIKS HAS BEEN A LEADING SERVICE PROVIDER IN THIS AREA FOR MANY YEARS.

THIS REPORT SHOWS THE OVERALL PERFORMANCE OF YOUR WEB APPLICATION

PAYPAL.COM

MONITORING DATE: 11/25/2022 - 11/27/2022 MONITORING LOCATIONS: SAN JOSE, LOS ANGELES

#### PERFORMANCE

THIS CHART SHOWS HOW FAST YOUR APPLICATION IS LOADING, DURING TESTING PERIOD WE HAVE NOTICED LONG LOADING TIMES (UP TO 1.8SEC).

IF YOUR APPLICATION SLOWS DOWN CONSIDERABLY DURING THE USER PROCESS, IT CAN LEAD TO MISTRUST AND CUSTOMER DISATISFACTION