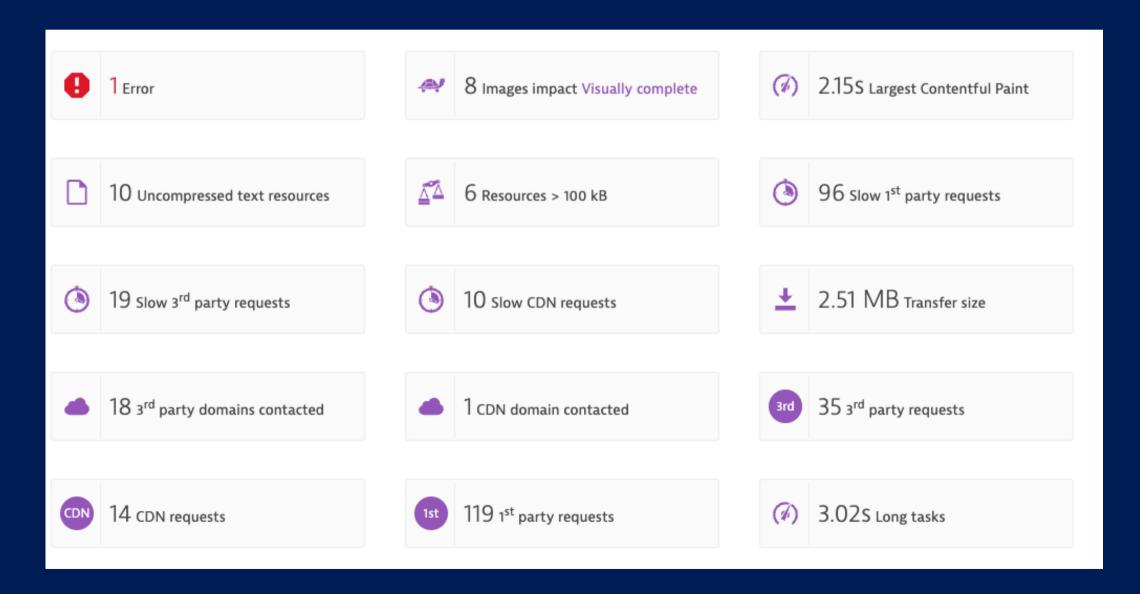

#### PAGE COMPONENTS

SOME OF THE PAGE COMPONENTS CAN SLOW DOWN WISE.COM, OPTIMIZING THEM CAN HELP TO IMPROVE THE SPEED OF THE APPLICATION.