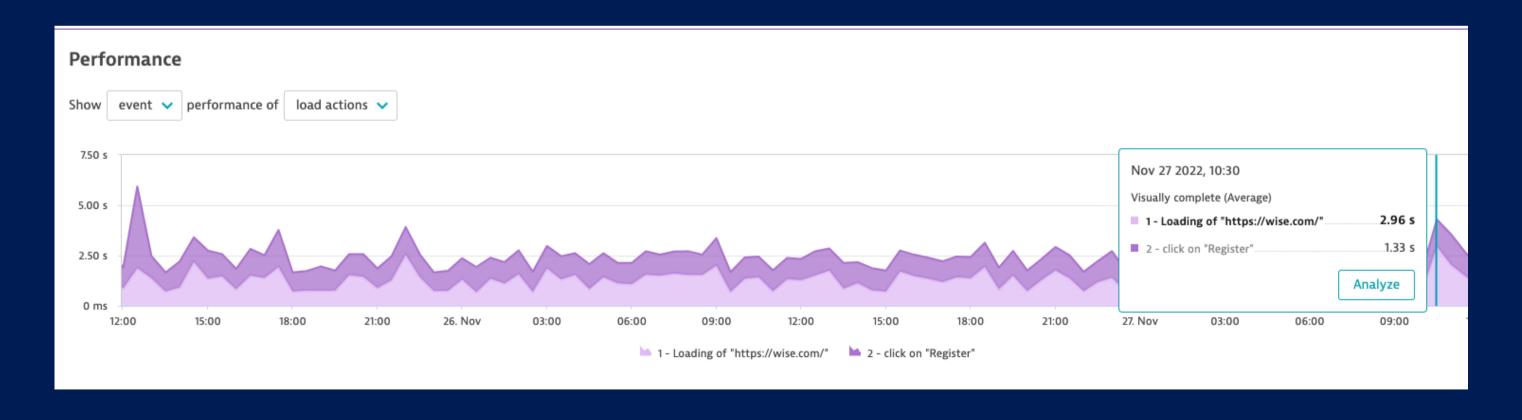

#### PERFORMANCE

THIS CHART SHOWS HOW FAST YOUR APPLICATION IS LOADING, DURING TESTING PERIOD WE HAVE NOTICED LONG LOADING TIMES (UP TO 2.96SEC).

IF YOUR APPLICATION SLOWS DOWN CONSIDERABLY DURING THE USER PROCESS, IT CAN LEAD TO MISTRUST AND CUSTOMER DISATISFACTION