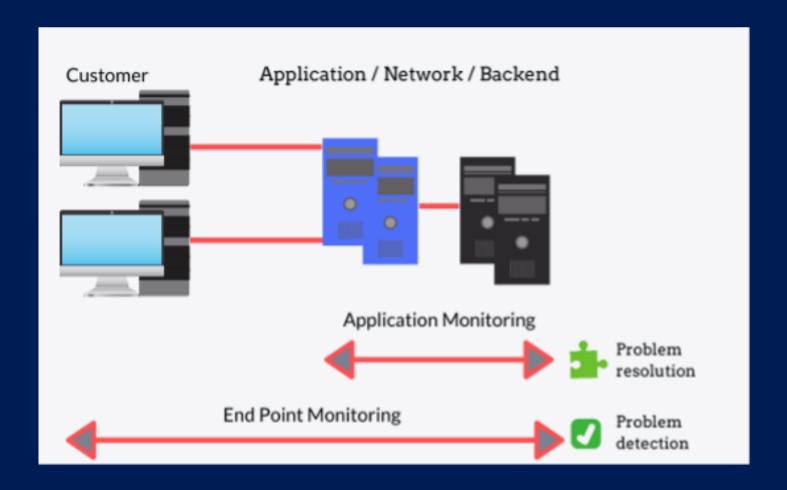

#### PERFORMANCE MONITORING APPROACH

- SYNTHETIC MONITORING OF THE WEBSITE WISE.COM
- TEST EXECUTION EVERY 60 MINUTES FROM 2 LOCATIONS
- USED DYNATRACE SYNTHETIC MONITORING