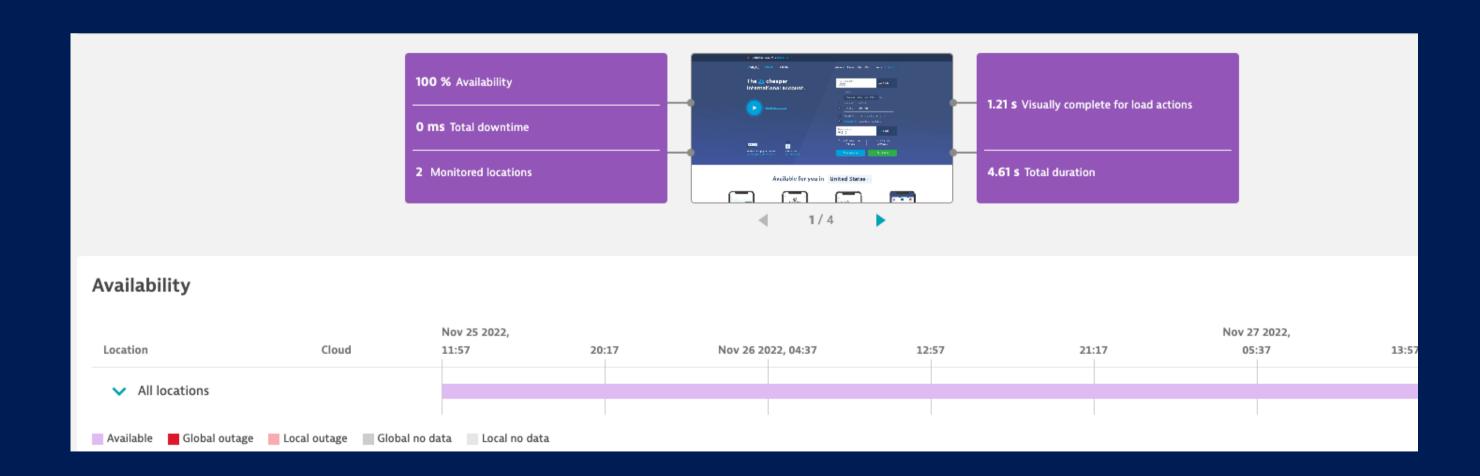

PERFORMETRIKS HAS BEEN A LEADING SERVICE PROVIDER IN THIS AREA FOR MANY YEARS.

THIS REPORT SHOWS THE OVERALL PERFORMANCE OF YOUR WEB APPLICATION

WISE.COM

MONITORING DATE: 11/25/2022 - 11/27/2022 MONITORING LOCATIONS: CHICAGO, TORONTO