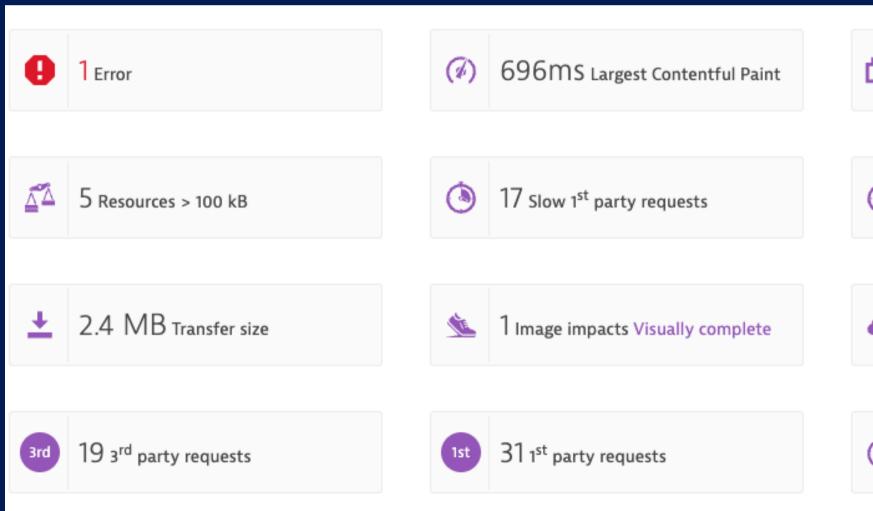

### SOME OF THE PAGE COMPONENTS CAN SLOW DOWN ROBINHOOD.COM, OPTIMIZING THEM CAN HELP TO IMPROVE THE SPEED OF THE APPLICATION.

| ð           | 1 Non-optimized image                     |
|-------------|-------------------------------------------|
|             |                                           |
| ٩           | 1 Slow 3 <sup>rd</sup> party request      |
|             |                                           |
|             | 8 3 <sup>rd</sup> party domains contacted |
|             |                                           |
| <b>(</b> 4) | 1.52S Long tasks                          |