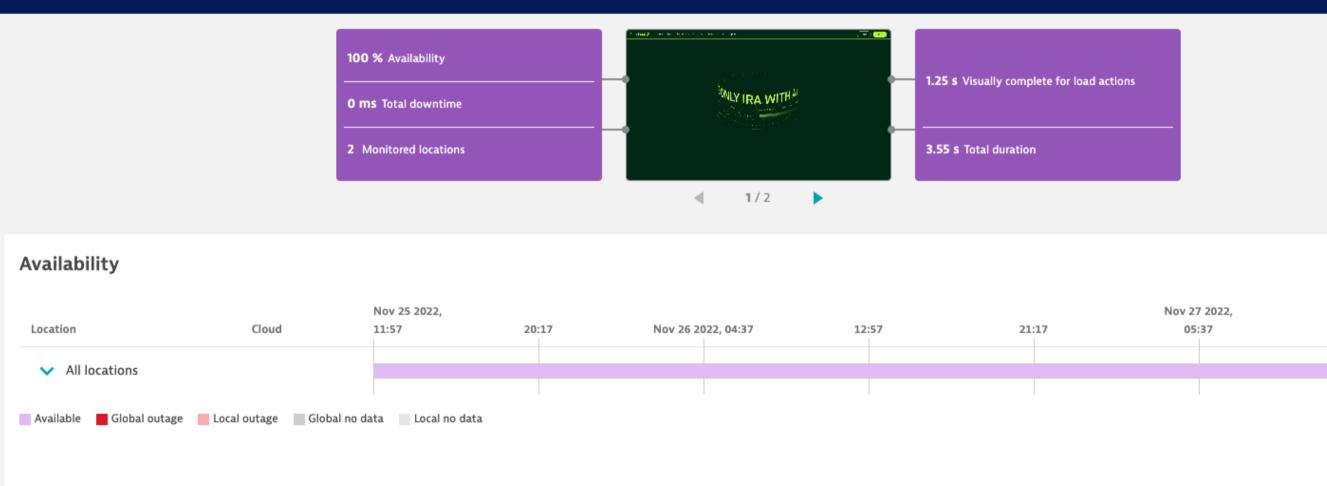

THIS REPORT SHOWS THE OVERALL PERFORMANCE OF YOUR WEB APPLICATION

ROBINHOOD.COM

MONITORING DATE: 11/25/2022 - 11/27/2022 MONITORING LOCATIONS: CHICAGO, OHIO

A ONE-SECOND DELAY IN PAGE LOAD TIME YIELDS:

- 11% FEWER PAGE VIEWS
- 16% DECREASE IN CUSTOMER SATISFACTION
- 7% LOSS IN CONVERSIONS

## PERFORMANCE MONITORING APPROACH

• SYNTHETIC MONITORING OF THE WEBSITE ROBINHOOD.COM TEST EXECUTION EVERY 60 MINUTES FROM 2 LOCATIONS • USED DYNATRACE SYNTHETIC MONITORING