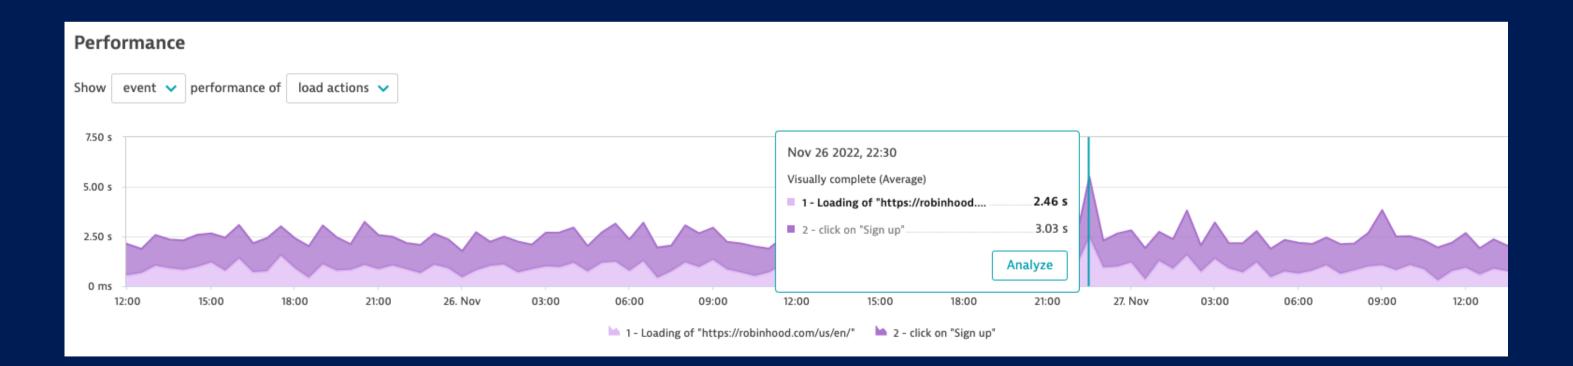

## PERFORMANCE

THIS CHART SHOWS HOW FAST YOUR APPLICATION IS LOADING. DURING TESTING PERIOD WE HAVE NOTICED LONG LOADING TIMES (UP TO 2.46SEC).

IF YOUR APPLICATION SLOWS DOWN CONSIDERABLY DURING THE USER PROCESS, IT CAN LEAD TO MISTRUST AND CUSTOMER DISATISFACTION