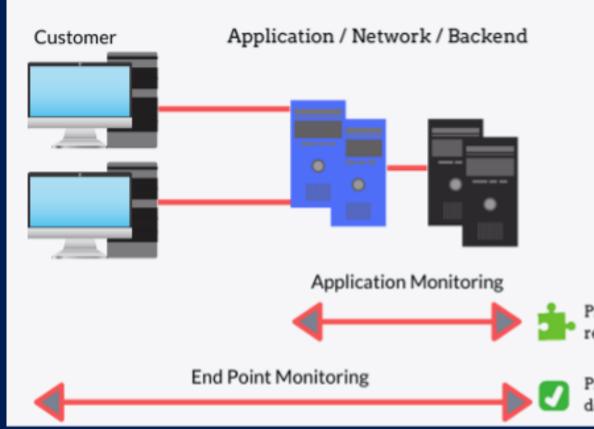

## PERFORMETRIKS

Problem solution

Problem detection

## PERFORMANCE MONITORING APPROACH

• SYNTHETIC MONITORING OF THE WEBSITE ROBINHOOD.COM TEST EXECUTION EVERY 60 MINUTES FROM 2 LOCATIONS • USED DYNATRACE SYNTHETIC MONITORING